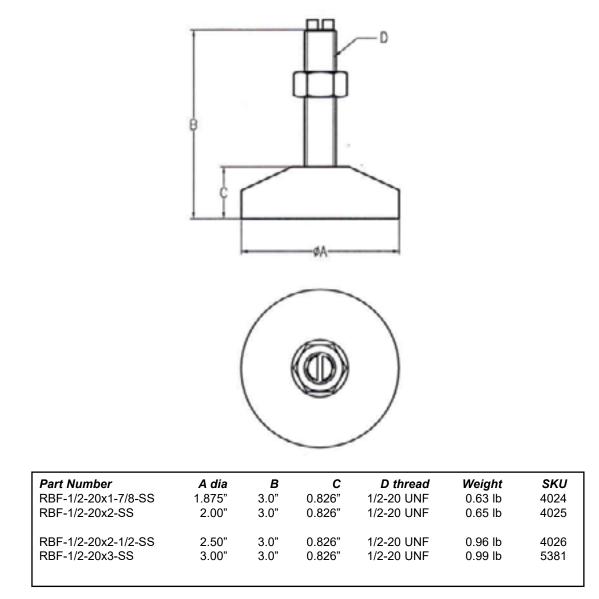

## Rigid Beam Foot for single ended beam load cells

- DeltaFlex 7000
- Excellent resistance to chemical contact
- 1/2-20 UNF thread
- 1" to 2.5" height
- 1-7/8" to 3" pads

**Totalcomp** Scales & Components

## **Specifications**

Totalcomp Rigid Beam Foot (RBF) is a beam foot for use with single ended beam load cells. Manufactured with DeltaFlex 7000 for use in harsh chemical environments. These beam feet are designed to survice the harsh cleaning requirements of the food and chemical industries.