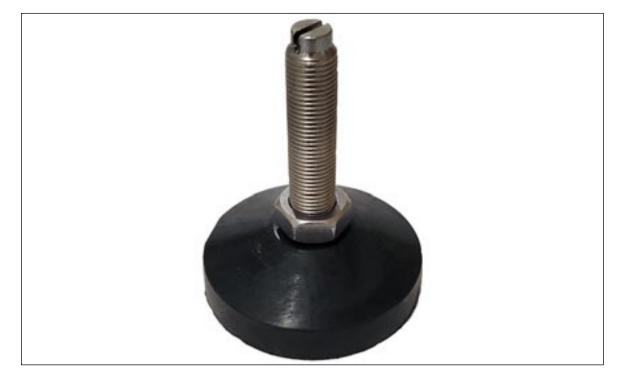

## Rigid Beam Foot for single ended beam load cells

- DeltaFlex 7000
- Excellent resistance to chemical contact
- 1/2-20 UNF thread
- 1" to 2.5" height
- 1-7/8" to 3" pads

**Totalcomp** Scales & Components

## **Specifications**

Totalcomp Rigid Beam Foot (RBF) is a beam foot for use with single ended beam load cells. Manufactured with DeltaFlex 7000 for use in harsh chemical environments. These beam feet are designed to survice the harsh cleaning requirements of the food and chemical industries.